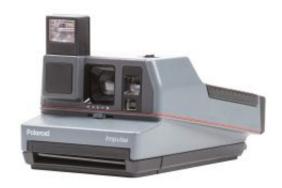

## Opis produktu

The Impulse has a completely different look from any other Polaroid camera, but is as just as easy to use as other 600 type cameras. It's uniquely designed as a single piece construction, with a sturdy body, rubber binocular grips and a pop-up flash. This camera is great for beginners who want something reliable and hard-wearing with its own unique style.

works with: Impossible 600 type film automatic flash lighten/darken slider fitted with an Impossible film shield to protect photos from light carefully refurbished by hand, may show small signs of wear 1 year limited warranty due to stock availability, the model you receive may differ slightly from the one shown