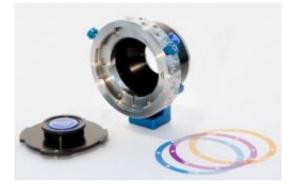

## Panavision to Sony E Mount Adaptor

With the introduction of the Sony FS7 camcorder and working closely with Sony and Panavision UK we have designed some new products to suit.

This Product allows the use of any 35mm format Panavision mounted lens on the Sony NEX-3, NEX-5 all the way upto the new FS7

As ever with all MTF products, these are manufactured with extreme precision using HE30 aluminium for the main body, and 303 stainless steel for our lens mounting, clamp ring and E mount..

- Stainless steel Panavision and E mount
- Shim set included
- PV port cap included
- Provision to accept the MTF M/43 & E Mount Support