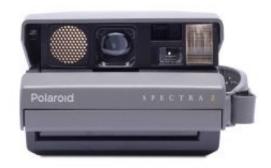

## Opis produktu

The Polaroid Image/Spectra One Switch is a wide-format instant camera that's perfect for anyone who wants a flexible format they can experiment with - from complete beginners to experienced instant photographers. It has been carefully refurbished and fitted with a new Impossible frog tongue to shield photos as they exit the camera. Works with Impossible Image/Spectratype film (sold separately). The Image/Spectra uses a 'cinematic' rectangular film that's wider than standard 600-type (9.2  $\times$  7.3 cm vs 7.9  $\times$  7.9 cm). The One Switch model comes with built-in electronic automatic focus and flash as standard, plus simple controls for adjusting exposure levels, to give you a brighter or darker image with ease. Hold the camera vertically to take a longer-length portrait, or horizontally to capture the scope of a landscape.